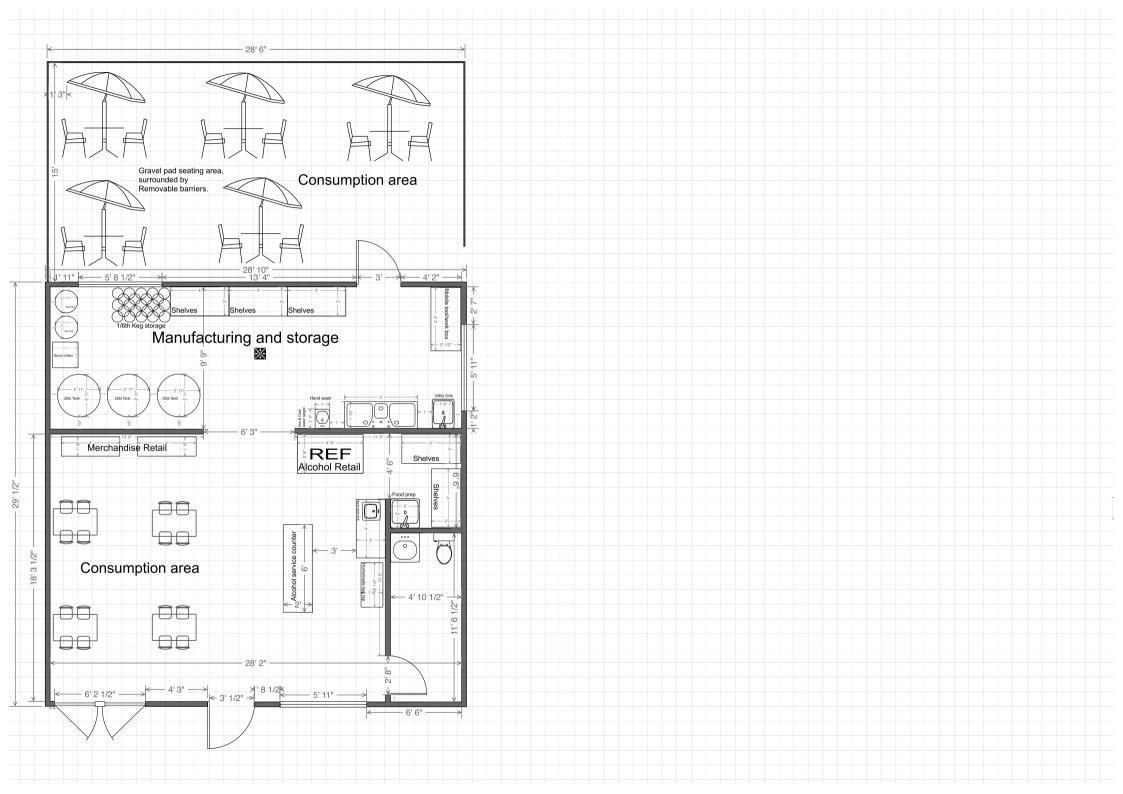

# **Premises Diagram**

Will the license or permit embrace the entire premises address?

Yes

**Premises Diagram** 

• Arctic Buzz Meadery Signed Arch Drawings 4-28-24 by T Luzny.pdf

UNCTION OF THE SPACE:

CONSUMPTION AREA: ASSYMBLY w/o FIXED SEATING, UNCONCENTRATED TABLES AND CHAIRS # 279 SF NET . - ASSIGNED @ OLF 1:18 NET # INDUSTRIAL (PRODUCTION AREA) AREAS: 306 SQ. FT. @ OLF 1:100 GROSS = 2 OCCUPANTS

ACCESSORY AREA (ADA

55 8Q. FT. ASSIGNED - @ OLF 1:300 = 1 OCCUPANT
TOTAL OCCUPANTS per SUITE C = 22

ALLOWABLE HEIGHT and BUILDING AREA per Table 503

LOCATION ON PROPERTY:

INLESS OTHERWISE NOTED WALL COVERING COMPOSITION TILE WINDOW TYPE PARTITION TYPE

### Outdoor/Indoor Serving Security Plan

- 1. All patrons must provide a valid form of identification to purchase alcohol.
- 2. All staff is trained in the identification of fake ID's. All servers will closely monitor that only the guests that have been carded will have alcoholic beverages.
- 3. The outside consumption perimeter is marked by four-foot-tall wood post linked together by two rows of chains creating the perimeter. There is a four-foot open exit in case outdoor area needs to me evacuated, signs are posted at that exit "NO ALCOHOL BEYOND THIS POINT" and a sign marking it as an exit only, "NO ENTRANCE" sign from the outside, proper egress from the outside consumption area will always remain unobstructed.
- 4. Cameras are mounted in the outdoor area and are monitored from the service counter; staff will make frequent trips into the outdoor area to monitor patrons. Patrons that attempt to give alcohol to minors or any person that has not been properly checked by staff will be asked to leave the premise.
- 5. Underaged people must be accompanied by a parent or guardian and will be monitored closely by staff.
- 6. ABC mandated posters as required by law are posted inside the Meadery behind the service counter and at the entrances of the outdoor seating area and the front door.
- 7. Keeping the outdoor seating area viable without an increased risk to minors exposed to alcohol will be a part of staff training.
- 8. Our top priority continues in providing safety for all guests regarding the service of alcoholic beverages. Staff will be trained to identify an intoxicated person and to not overserve people. An intoxicated person will not be served and will be required to leave the premises.