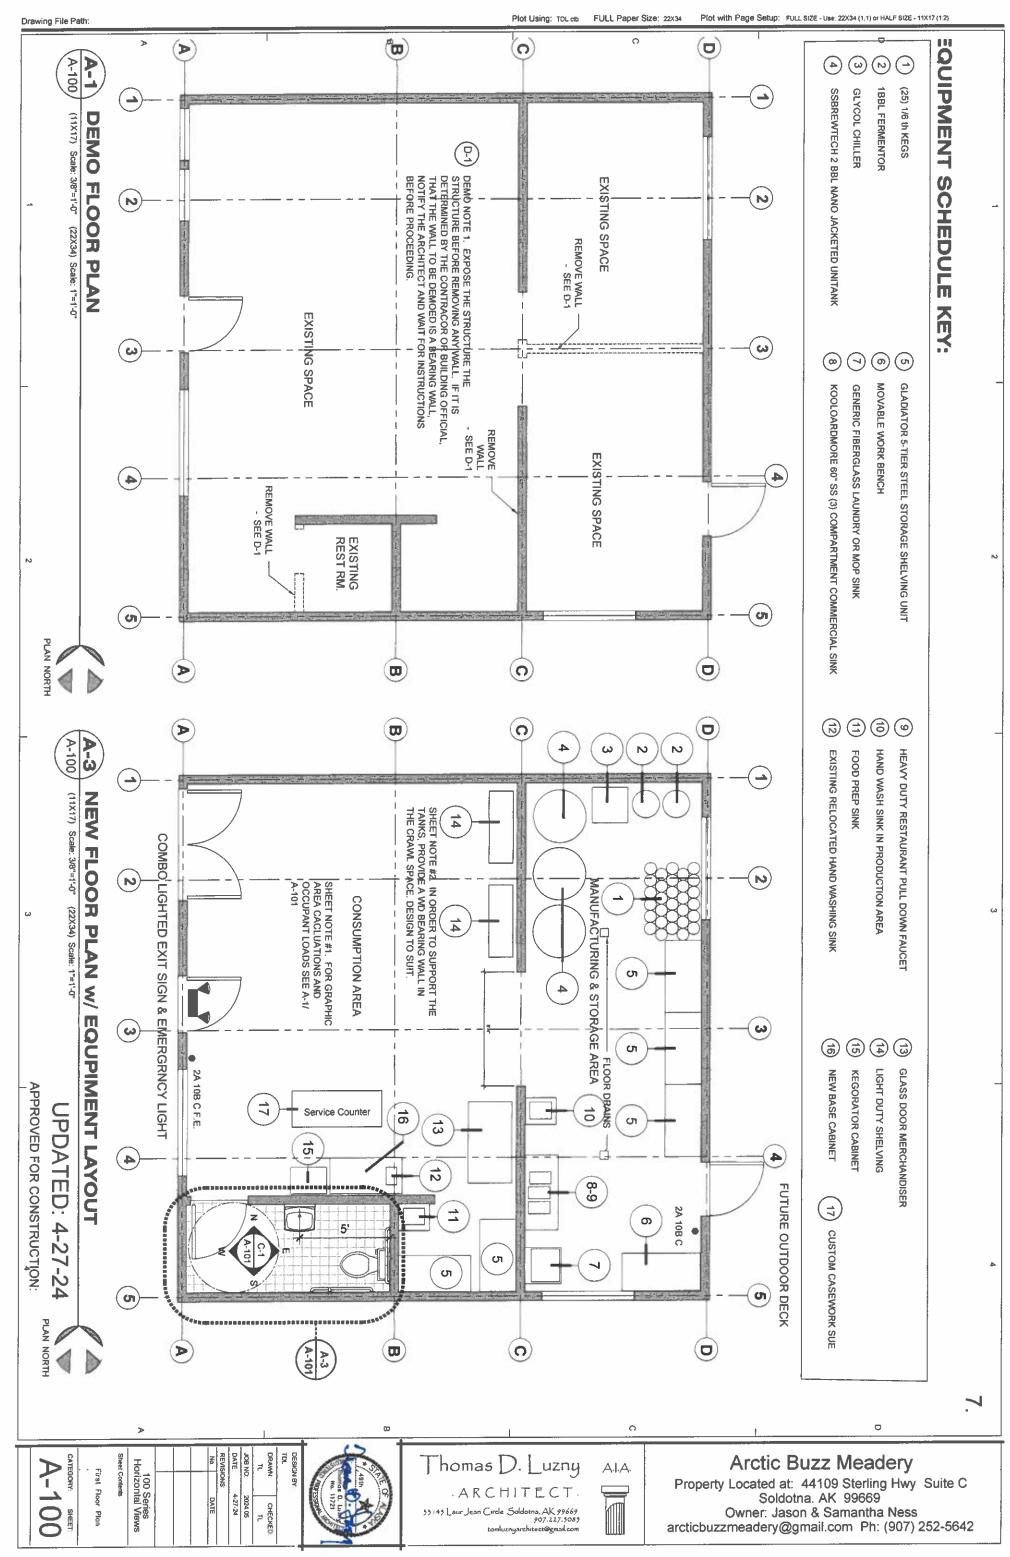

# **Premises Diagram**

Will the license or permit embrace the entire premises address?

Yes

**Premises Diagram** 

• Arctic Buzz Meadery Signed Arch Drawings 4-28-24 by T Luzny.pdf

# ARCTIC BUZZ MEADER

Legal Description: T5N R10W SEC 32 Seward Meridian KN 2010010 SOLDOTNA CREEK PARK SUBD. LOT 1A 44109 Sterling Highway Suite C, Soldotna, Alaska 99669

Jason & Samantha Ness Alaska Meads LLC 39068 Red Hill St., Sterling, AK 99672 Email: arcticbuzzmeadery@gmail.com (907) 252-5642

OWNER:

Issued FOR PLAN REVIEW by the City of Soldotna

PERMIT REVIEW SET

homas D. Luzny AlA

ARCHITECT.

33145 Laura Jean Circle Soldotna. AK
99669
907.227.5085
tomluznyarchitect@gmail.com

CONTRACT DOCUMENTS: APPROVED FOR CONSTRUCTION Issue Date: April 27, 2024

ARCHITECTURE

TDL Job/Project Number: 2024.05

Thomas D. Luzny A.I.A.

33145 Laura Jean Circle Soldotna, AK 99669 tomluznyarchitect@gmail.com 907.227.5085

ABBREVIATIONS

JANTOR JOHN

Arctic Ocean

DRAWING

页

GENERAL

9-10 CONVENTIONS - NOTES - STATE & BATTON SHOULD - CONVENTION STATE & STATE &

Logend Note

100 - HOROZONTAI VIEWS EXISTING FLOOR & DEMO PLAN -NEW FLOOR PLAN GRAPHIC CODE AVALYSIS & ADA REST ROOM PLAN & INTERIOR ELEVATIONS

UNCTION OF THE SPACE:

CONSUMPTION AREA: ASSYMBLY w/o FIXED SEATING, UNCONCENTRATED TABLES AND CHAIRS # 279 SF NET . - ASSIGNED @ OLF 1:18 NET # INDUSTRIAL (PRODUCTION AREA) AREAS: 306 SQ. FT. @ OLF 1:100 GROSS = 2 OCCUPANTS

ACCESSORY AREA (ADA

55 8Q. FT. ASSIGNED - @ OLF 1:300 = 1 OCCUPANT
TOTAL OCCUPANTS per SUITE C = 22

ALLOWABLE HEIGHT and BUILDING AREA per Table 503

LOCATION ON PROPERTY:

INLESS OTHERWISE NOTED WALL COVERING COMPOSITION TILE WINDOW TYPE PARTITION TYPE