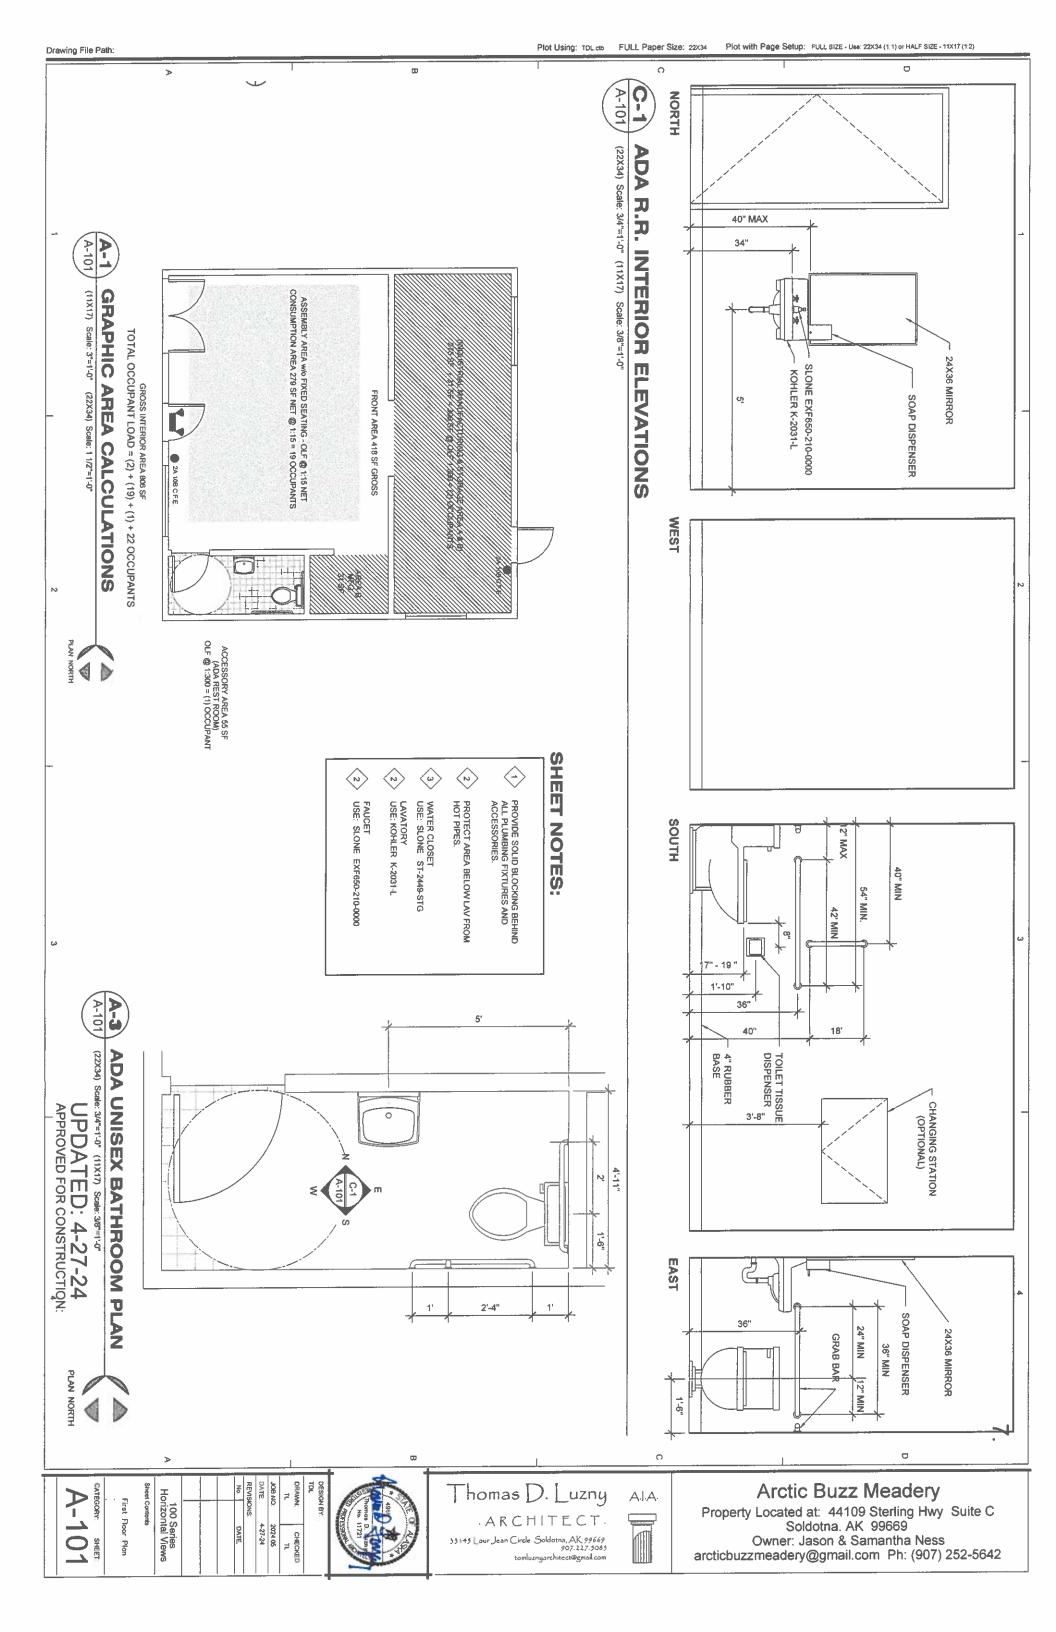

UNCTION OF THE SPACE:

CONSUMPTION AREA: ASSYMBLY w/o FIXED SEATING, UNCONCENTRATED TABLES AND CHAIRS # 279 SF NET . - ASSIGNED @ OLF 1:18 NET # INDUSTRIAL (PRODUCTION AREA) AREAS: 306 SQ. FT. @ OLF 1:100 GROSS = 2 OCCUPANTS

ACCESSORY AREA (ADA

55 8Q. FT. ASSIGNED - @ OLF 1:300 = 1 OCCUPANT
TOTAL OCCUPANTS per SUITE C = 22

ALLOWABLE HEIGHT and BUILDING AREA per Table 503

LOCATION ON PROPERTY:

INLESS OTHERWISE NOTED WALL COVERING COMPOSITION TILE WINDOW TYPE PARTITION TYPE