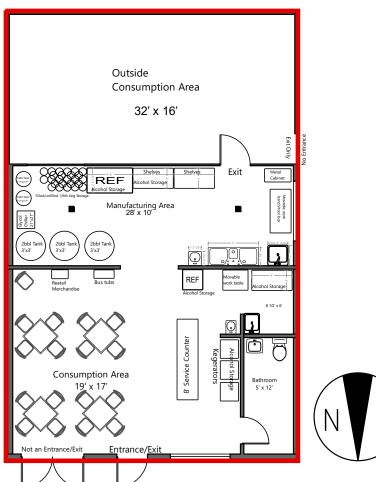

# **Premises Diagram**

Will the license or permit embrace the entire premises address?

Yes

**Premises Diagram** 

• Arctic Buzz Meadery Signed Arch Drawings 4-28-24 by T Luzny.pdf

UNCTION OF THE SPACE:

CONSUMPTION AREA: ASSYMBLY w/o FIXED SEATING, UNCONCENTRATED TABLES AND CHAIRS # 279 SF NET . - ASSIGNED @ OLF 1:18 NET # INDUSTRIAL (PRODUCTION AREA) AREAS: 306 SQ. FT. @ OLF 1:100 GROSS = 2 OCCUPANTS

ACCESSORY AREA (ADA

55 8Q. FT. ASSIGNED - @ OLF 1:300 = 1 OCCUPANT
TOTAL OCCUPANTS per SUITE C = 22

ALLOWABLE HEIGHT and BUILDING AREA per Table 503

LOCATION ON PROPERTY:

INLESS OTHERWISE NOTED WALL COVERING COMPOSITION TILE WINDOW TYPE PARTITION TYPE

### Outdoor/Indoor Serving Security Plan

- 1. All patrons must provide a valid form of identification to purchase alcohol.
- 2. All staff is trained in the identification of fake ID's. All servers will closely monitor that only the guests that have been carded will have alcoholic beverages.
- 3. The outside consumption perimeter is marked by four-foot-tall wood post linked together by two rows of chains creating the perimeter. There is a four-foot open exit in case outdoor area needs to me evacuated, signs are posted at that exit "NO ALCOHOL BEYOND THIS POINT" and a sign marking it as an exit only, "NO ENTRANCE" sign from the outside, proper egress from the outside consumption area will always remain unobstructed.
- 4. Cameras are mounted in the outdoor area and are monitored from the service counter; staff will make frequent trips into the outdoor area to monitor patrons. Patrons that attempt to give alcohol to minors or any person that has not been properly checked by staff will be asked to leave the premise.
- 5. Underaged people must be accompanied by a parent or guardian and will be monitored closely by staff.
- 6. ABC mandated posters as required by law are posted inside the Meadery behind the service counter and at the entrances of the outdoor seating area and the front door.
- 7. Keeping the outdoor seating area viable without an increased risk to minors exposed to alcohol will be a part of staff training.
- 8. Our top priority continues in providing safety for all guests regarding the service of alcoholic beverages. Staff will be trained to identify an intoxicated person and to not overserve people. An intoxicated person will not be served and will be required to leave the premises.