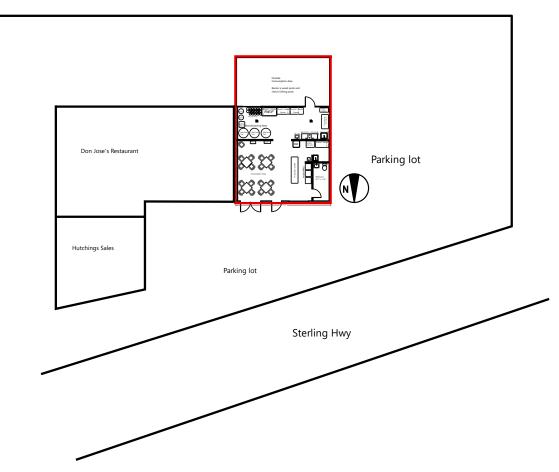

### **Premises Address**

the registered office?

Address: 44109 Sterling Hwy, STE C, Soldotna, AK, 99669-8032, USA

Mailing Address: 39068 Red Hill St, Sterling, AK, 99672, USA

Does the proposed site include a valid street

# Local Government and Community Council Details

**City/Municipality** Soldotna

**Borough** Kenai Peninsula Borough

# Soldotna Creek Park